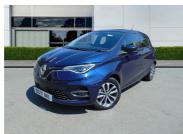

## 2022(22) Renault ZOE R135 EV50 52kWh GT Line + Hatchback 5dr Electric Auto (Rapid Charge) (134 bhp)

£11,499

## Overview

| Mileage         | 13,351 miles |
|-----------------|--------------|
| Fuel Type       | Electric     |
| Engine Size     | N/A          |
| Bodystyle       | Hatchback    |
| Transmission    | Automatic    |
| Exterior Colour | Blue         |
| Previous Owners | 2            |
| Registration    | WP22XTM      |