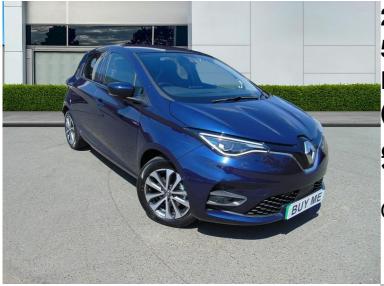

## 2022(22) Renault ZOE R135 EV50 52kWh GT Line + Hatchback 5dr Electric Auto (Rapid Charge) (134 bhp)

£11,499

## Overview

| Mileage         | 13,351 miles |
|-----------------|--------------|
| Fuel Type       | Electric     |
| Engine Size     | N/A          |
| Bodystyle       | Hatchback    |
| Transmission    | Automatic    |
| Exterior Colour | Blue         |
| Previous Owners | 2            |
| Registration    | WP22XTM      |